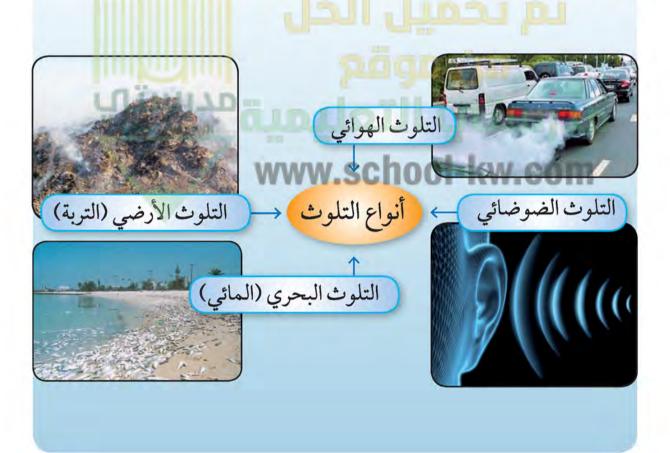

ب - المشكلات التي تواجه دول الخليج العربية.

أولًا: المشكلات البيئية:

۱ - التلوث الضوضائي ۲ - التلوث الأرضي ( التربة ) www.scho

٣- التلوث الهوائي

٤ - التلوث البحري (المائي)

- أثر الغزو العراقي الغاشم على البيئة الكويتية