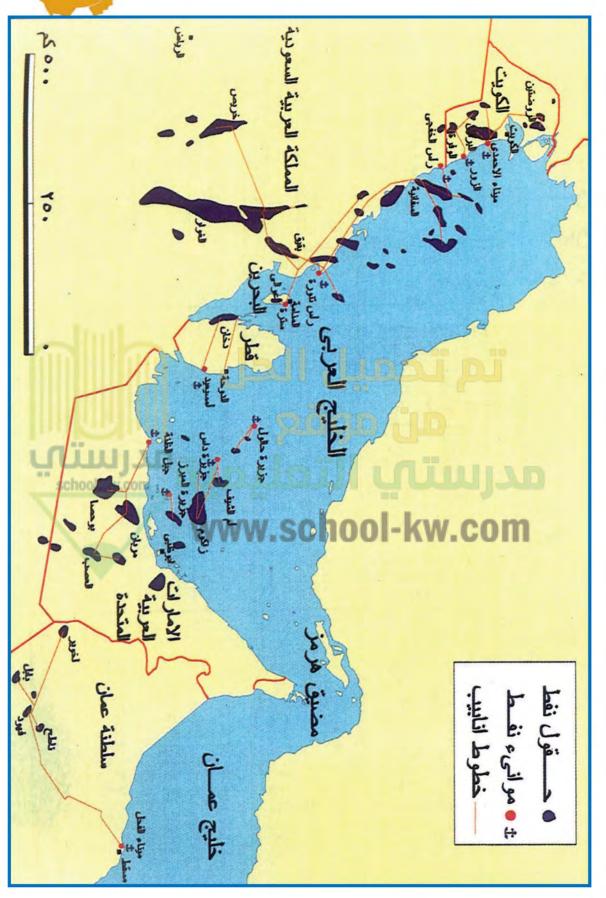

#### ٣ - تصدير النفط

نتيجة لتزايد الإنتاج النفطي لدول مجلس التعاون من الحقول البرية والبحرية وتزايد الطلب العالمي عليه كمصدر أساسي للطاقة ظهرت الحاجة إلى إقامة العديد من الموانئ النفطية كما هو موضح بالخريطة في الصفحة المقابلة .

شكل (٢٣) صورة توضح تصدير أول شحنة للنفط الخام الكويتي.

نشاط

اكتب البيانات المطلوبة في الجدول المرفق مستعينًا بخريطة النفط وموانئ التصدير في دول الخليج العربية .

| ميناء تصدير النفط | حقل نفط ام الرسيف             | الدولة          |
|-------------------|-------------------------------|-----------------|
| عبل الظنة         | مريان - لمعسب - بوعصا - ذاكوم | الإمارات حاليم- |
| - يرة             | عوالي                         | البحرين         |
| راس تنورة         | العوار - بعيق - هنص - لعفانية | السعودية        |
| مخل               | الخوير-ناطح-بابل-فهود         | عُمان           |
| المعيد            | دخان                          | قطر             |
| الاهمدي - الزور   | برقان - الروخيين - الوفرة     | الكويت          |

شكل (٤٢) خريطة توضح أهم حقول وموانئ النفط في دول الخليج العربية