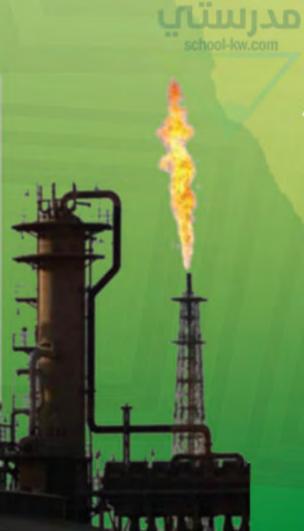

النفط إلى الجنوب.

لولوة : وما هي النتيجة؟

الوالد: لقد تم اكتشاف كميات

ضخمة في حقل برقان .

school-kw.com

شكل (٢٢) صورة توضح عملية التنقيب عن النفط

احتياطي النفط كميات النفط المخزونة في كميات النفط المخزونة في كميات باطن الأرض

إنتاج النفط كميات النفط التي يتم كميات النفط التي يتم استخراجها للاستفادة منها