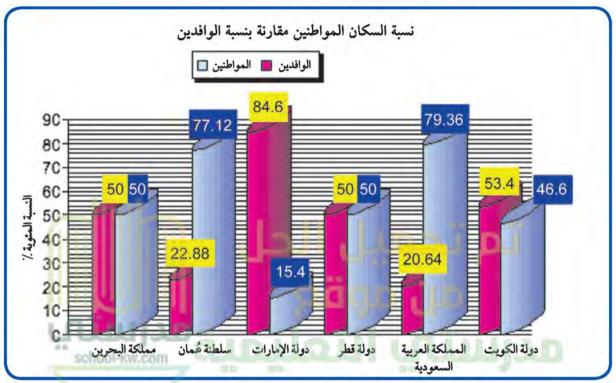

#### لاحظ الرسم البياني التالي ثم أجب عما يلي:

شكل (٣١) توزيع السكان في دول الخليج العربية وفقًا لإحصاء (٢٠٠٦) تقريبًا

١-ماذا يمثل هذا الرسم؟ . بسبة . الكان المع! عسن البسبة . ١-ماذا يمثل هذا الرسم؟ . بسببة . الكافرين ٢-صحح ما تحته خط:

أعلى دولة خليجية في نسبة المواطنين هي <u>دولة الكويت</u> (.. السمع جراية ) - أقل دولة خليجية في نسبة المواطنين تمثله <u>دولة قطر</u> (.. البرايات ..)

العودية

٥ - استخرج حقيقة من الرسم البياني السابق .

يمثل عدد الوافدين مي عمان اقل من ابع عدد السكان الكلي.

#### نشاط ۲ /

قم بتحويل الرسم البياني إلى جدول حسب البيانات الموضحة عليه:

| والمنطق المنطق المنطق المنطقة | BIKATELAT | اسمالدولة                |
|-------------------------------|-----------|--------------------------|
| %07.1                         | % £ 7.7   | دولة الكويت              |
| % Y 7 £                       | %٧٩.٣٦    | المملكة العربية السعودية |
| %0.                           | %0.       | دولة قطر                 |
| %A £ . 7                      | %10.1     | دولة الإمارات            |
| % ۲۲. ۸۸                      | %٧٧.1٢    | سلطنة عمان               |
| %0.                           | %0.       | مملكة البحرين            |