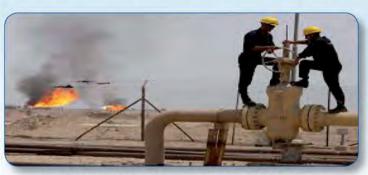

#### ٣ - تصدير النفط

نتيجة لتزايد الإنتاج النفطي لدول مجلس التعاون من الحقول البرية والبحرية وتزايد الطلب العالمي عليه كمصدر أساسي للطاقة ظهرت الحاجة إلى إقامة العديد من الموانئ النفطية كما هو موضح بالخريطة في الصفحة المقابلة .

وتم تصدير أول شحنة من النفط الكويتي عام ١٩٤٦ م في عهد الشيخ أحمد الجابر رحمه الله ، ومن أهم الدول المستوردة للنفط هي الولايات المتحدة الأمريكية وهولندا واليابان ، إلا أنه لايتم تصدير جميع الإنتاج من النفط للخارج بل يحتفظ بجزء منه كاحتياطي للأجيال القادمة .

شكل (٢٣) صورة توضح تصدير أول شحنة للنفط الخام الكويتي.

نشاط

اكتب البيانات المطلوبة في الجدول المرفق مستعينًا بخريطة النفط وموانئ التصدير في دول الخليج العربية .

| ميناء تصدير النفط | حقل نفط ام الرسيف             | الدولة          |
|-------------------|-------------------------------|-----------------|
| عبل الظنة         | مريان - لمعسب - بوعصا - ذاكوم | الإمارات حاليم- |
| - يرة             | عوالي                         | البحرين         |
| راس تنورة         | العوار - بعيق - هنص - لعفانية | السعودية        |
| مخل               | الخوير-ناطح-بابل-فهود         | عُمان           |
| المعيد            | دخان                          | قطر             |
| الاهمدي - الزور   | برقان - الروخيين - الوفرة     | الكويت          |