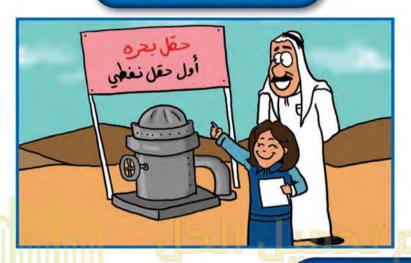

#### ١ - اكتشاف النفط

#### حوار بين الوالد ولولوة

# www.scho النفط و www.scho

الوالد: بدأ التنقيب عن النفط بدولة الكويت عام ١٩٣٤م في الحقول الشمالية في حقل

بحرة .

لولوة : وأين يقع هذا الحقل ؟

الوالد : شمال الكويت لكن الكميات المعثور عليها قليلة . فاتجهت عمليات التنقيب عن

النفط إلى الجنوب.

لولوة : وما هي النتيجة؟

الوالد: لقد تم اكتشاف كميات

ضخمة في حقل برقان .

school-kw.com

شكل (٢٢) صورة توضح عملية التنقيب عن النفط

احتياطي النفط كميات النفط المخزونة في كميات النفط المخزونة في كميات باطن الأرض