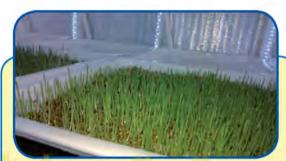

#### الزراعة بدون تربة

هى الزراعة التي تتم في بيئة مائية أو رملية أو حصى أو نشارة خشب تضاف إليها المحاليل الغذائية.

شكل (٢٦) صورة توضح: الزراعة بدون تربة