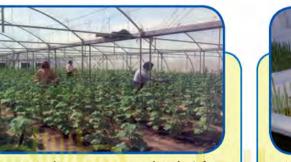

#### بيوت بلاستيكية

يزرع فيها الخضراوات في غير مواسمها (أوقاتها) وتقوم بحماية المحاصيل من تقلبات الطقس.

شكل ( ٢٧) صورة توضح : الزراعة في البيوت البلاستيكية في دولة الكويت