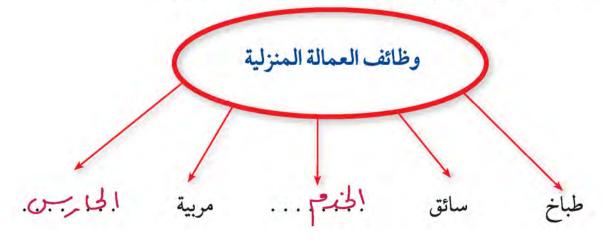

ثانيًا: المشكلات الاجتماعية

١ - مشكله العمالة المنزلية .

٢ - مشكله العنف

- جهود دول الخليج العربية لحل المشكلات الاجتماعية

- التقويم .