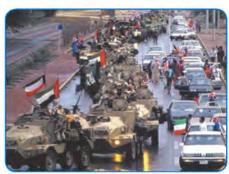

# ٤ - عزيزي المتعلم لاحظ التالي ثم نفذ ما هو مطلوب منك :

لولوة: والدي : لقد اشتريت من المكتبة مجموعة من الأعلام والملصقات والشعارات لدولتنا الكويت الحبيبة وصورًا تعبّر عن فرحة الشعب عند تحريرها من المعتدي الغاشم، وذلك للاحتفال بالعيد الوطني، وكذلك اشتريت تقويم العجيري.