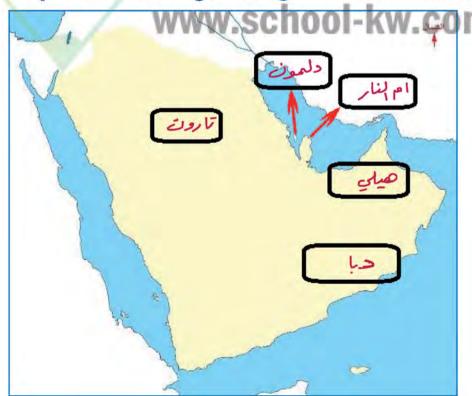

# أضف إلى معلوماتك عزيزي المتعلم:

ترجع أصول السلالات السكانية في منطقة الخليج العربية إلى جنس البحر المتوسط وشرق أفريقيا وهم السكان الذين ورد ذكر حضارتهم وآثارها المتشابهة في كل من (دلمون البحرين-هيلي الإمارات -أم النار قطر- ودبا عُمان -وتاروت في السعودية) والتي كشفت عنها البعثة الدانمركية في منطقة الخليج العربية ، وتشابه هذه الآثار الحضارية يدل على وجود اتصال وتقارب بين سكان منطقة الخليج العربية .

#### نشاط ۱

- حدد على الخريطة التالية: منطقة الخليج العربية مواقع الحضارات الموجودة في الفقرة السابقة

= مدرستای

#### السؤال الرابع:

(أ) وزع الحضارات حسب مكانها الصحيح في الجدول التالي.

( دلمون – هيلمي – أم النار – دبا – تاروت

| ولمون   | امهنار      | دبا عد      | تاروت    | مياي     | الحضارة               |
|---------|-------------|-------------|----------|----------|-----------------------|
| البحرين | School-kw.c | عُمان عُمان | السعودية | الإمارات | الدولة التي قامت فيها |