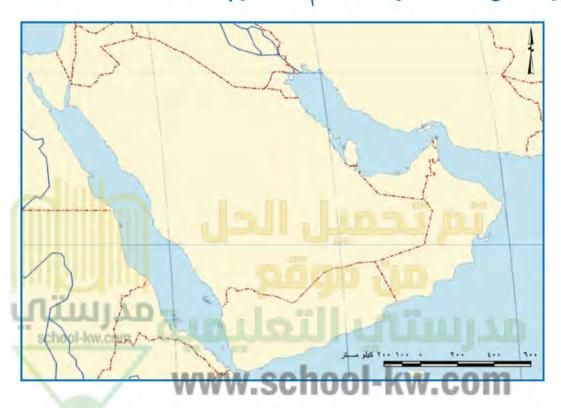

#### ٣ - تصدير النفط

نتيجة لتزايد الإنتاج النفطي لدول مجلس التعاون من الحقول البرية والبحرية وتزايد الطلب العالمي عليه كمصدر أساسي للطاقة ظهرت الحاجة إلى إقامة العديد من الموانئ النفطية كما هو موضح بالخريطة في الصفحة المقابلة .

شكل (٢٣) صورة توضح تصدير أول شحنة للنفط الخام الكويتي.

نشاط

اكتب البيانات المطلوبة في الجدول المرفق مستعينًا بخريطة النفط وموانئ التصدير في دول الخليج العربية .

| ميناء تصدير النفط | حقل نفط ام الرسيف             | الدولة          |
|-------------------|-------------------------------|-----------------|
| عبل الظنة         | مريان - لمعسب - بوعصا - ذاكوم | الإمارات حاليم- |
| - يرة             | عوالي                         | البحرين         |
| راس تنورة         | العوار - بعيق - هنص - لعفانية | السعودية        |
| مخل               | الخوير-ناطح-بابل-فهود         | عُمان           |
| المعيد            | دخان                          | قطر             |
| الاهمدي - الزور   | برقان - الروخيين - الوفرة     | الكويت          |

شكل (٤٢) خريطة توضح أهم حقول وموانئ النفط في دول الخليج العربية