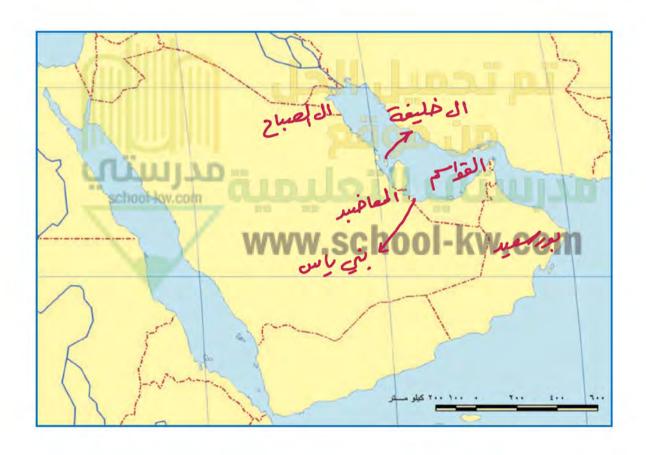

# اقرأ وتعلم:

استقبلت منطقة الخليج العربية موجات سكانية من كل المناطق المجاورة بحكم موقعه الجغرافي المهم بين قارات العالم القديم ، والجدير بالذكر أن تحركات الهجرات بدأت منذ أن سادت ظروف الجفاف الصحراوي ، حيث خرجت الهجرات العربية في أزمنة مختلفة من قلب الجزيرة العربية إلى الساحل الغربي للخليج العربي ، ومن هذه الهجرات ، هجرة (آل الصباح وآل خليفة) إلى الكويت والبحرين ، وهجرة (المعاضيد) إلى قطر ، وهجرة (آل بو سعيد واليعاربة) إلى عُمان ، وهجرة (القواسم) إلى رأس الخيمة ، وهجرة (بني ياس) إلى أبو ظبي .

ثانيًا: وزع الجماعات الواردة في الفقرة السابقة في أماكن استقرارها على الخريطة.

ثالثًا: ضع عنوانًا للخريطة . تورريع الجماعات على الحريطة . ريع الجماعات على المريطة . ورابعًا: ارسم اتجاه الشمال على الخريطة في المكان المناسب .