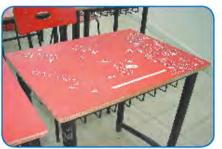

ثانيًا: المشكلات الاجتماعية

١ - مشكله العمالة المنزلية .

٢ - مشكله العنف

- جهود دول الخليج العربية لحل المشكلات الاجتماعية

- التقويم .