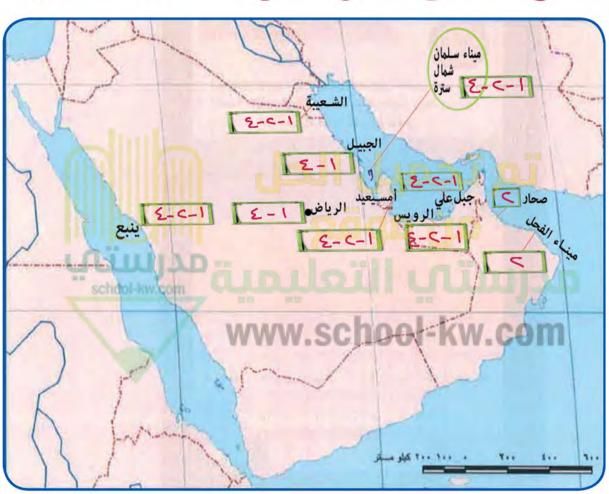

#### ٣ - تصدير النفط

نتيجة لتزايد الإنتاج النفطي لدول مجلس التعاون من الحقول البرية والبحرية وتزايد الطلب العالمي عليه كمصدر أساسي للطاقة ظهرت الحاجة إلى إقامة العديد من الموانئ النفطية كما هو موضح بالخريطة في الصفحة المقابلة .

وتم تصدير أول شحنة من النفط الكويتي عام ١٩٤٦ م في عهد الشيخ أحمد الجابر رحمه الله ، ومن أهم الدول المستوردة للنفط هي الولايات المتحدة الأمريكية وهولندا واليابان ، إلا أنه لايتم تصدير جميع الإنتاج من النفط للخارج بل يحتفظ بجزء منه كاحتياطي للأجيال القادمة .

شكل (٢٣) صورة توضح تصدير أول شحنة للنفط الخام الكويتي.

نشاط

اكتب البيانات المطلوبة في الجدول المرفق مستعينًا بخريطة النفط وموانئ التصدير في دول الخليج العربية .

| ميناء تصدير النفط | حقل نفط ام الرسيف             | الدولة          |
|-------------------|-------------------------------|-----------------|
| عبل الظنة         | مريان - لمعسب - بوعصا - ذاكوم | الإمارات حاليم- |
| - يرة             | عوالي                         | البحرين         |
| راس تنورة         | العوار - بعيق - هنص - لعفانية | السعودية        |
| مخل               | الخوير-ناطح-بابل-فهود         | عُمان           |
| المعيد            | دخان                          | قطر             |
| الاهمدي - الزور   | برقان - الروخيين - الوفرة     | الكويت          |

شكل (٤٢) خريطة توضح أهم حقول وموانئ النفط في دول الخليج العربية

# ادرس الجداول التالية ثم نفذ المطلوب:

| مملكة البحرين | المملكة العربية السعودية |           |              | الكويت       | اسم       |
|---------------|--------------------------|-----------|--------------|--------------|-----------|
| شمال سترة     | ينبع                     | الرياض    | الجبيل       | الشعيبة      | الدولة    |
| تكرير النفط   | تكرير النفط              | تكرير نفط | تكرير نفط    | بتروكيماويات | أهم أنواع |
| الغاز         | الغاز                    |           | بتروكيماويات | الغاز        | الصناعات  |
| بتروكيماويات  | بتروكيماويات             |           |              | تكرير نفط    |           |

شكل (٢٩) صور توضح عملية تكرير النفط

شكل (٢٨) صور توضح الصناعات في دول الخليج العربية

| سلطنة عُمان                 |        | الإمارات العربية المتحدة           |                                    | قطر                                | اسم                   |
|-----------------------------|--------|------------------------------------|------------------------------------|------------------------------------|-----------------------|
| الفحل                       | صحار   | جبل علي                            | الرويس                             | امسيعيد                            | الدولة                |
| تكرير النفط<br>بتروكيماويات | النحاس | تكرير نفط<br>الغاز<br>بتروكيماويات | بتروكيماويات<br>تكرير نفط<br>الغاز | بتروكيماويات<br>الغاز<br>تكرير نفط | أهم أنواع<br>الصناعات |

# والآن قم بتوزيع أنواع الصناعات القائمة في دول مجلس التعاون الخليجي على الخريطة باستخدام الرموز التالية: