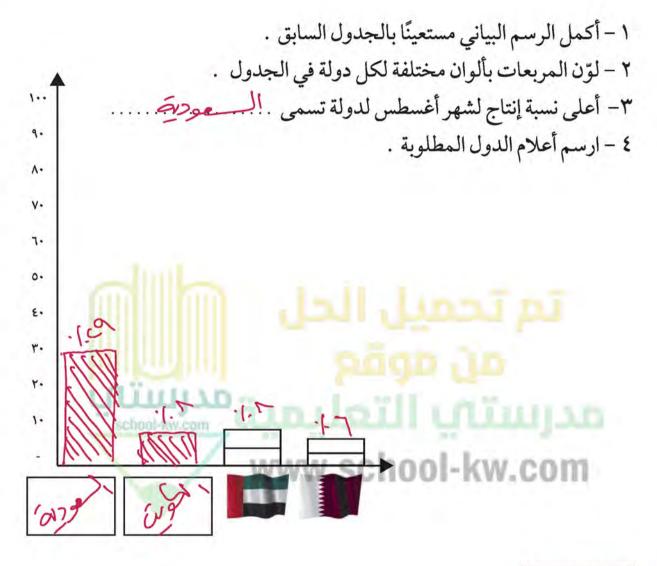

# نشاط ۱ / المحاليات

# تفحص الجدول التالي جيدًا ثم أجب عن المطلوب:

| ا إنتاج بعض دول مجلس التعاون الخليجي عام ٢٠٠٨م | نسبة     |
|------------------------------------------------|----------|
| - KW-C نسبة إنتاج النفط لشهر أغسطس ٢٠٠٨م       | الدولة 0 |
| 7.1                                            | الكويت   |
| 7.79                                           | السعودية |
| 7.1                                            | الإمارات |
| 7.7                                            | قطر      |