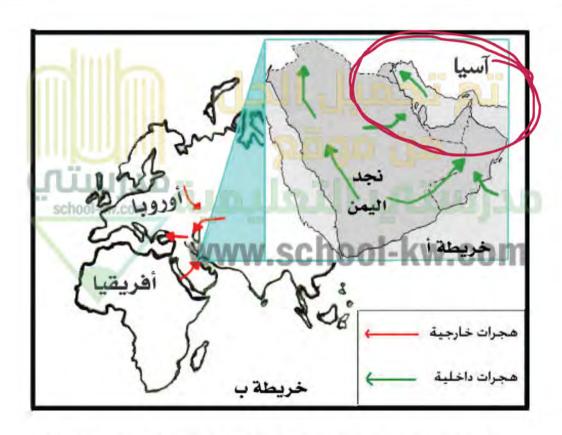

# اقرأ وتعلم:

تُعدُّ شبه الجزيرة العربية ملتقى الهجرات الخارجية القادمة من آسيا و أفريقيا . ونتيجة للظروف الطبيعية القاسية استقر السكان في أطراف شبه الجزيرة العربية ومنطقة الخليج العربي ، والتي تمثلت بالهجرات الداخلية .

شكل (٣٠) خريطة توضح ملتقى الهجرات الخارجية والداخلية لشبه الجزيرة العربية .

#### على الخريطة ب:

١- حدد موقع حوض الخليج العربي بوضع الرمز عليه.

٢- يربط حوض الخليج العربي بين قارات العالم القديم وهي قارة:
 ١٠٠٠ - ١٠٠٠ - ١٠٠٠ و الجريعيا وأوروما

٣- استخرج من مفتاح الخريطة أنواع الهجرات:

١- جعرات خارجية ٢- معرات داخلية